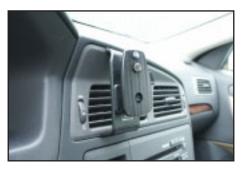

213047 Angled face plate 20°, centered

The choice for a fixed, angled screen position. Fits monitors with a vertical slot in back. Install onto ProClip.

213032 Tilt Swivel Plate, centered

The choice for an adjustabel screen angle. Fits monitors with a vertical slot in back. Install onto ProClip.

213034 Tilt Swivel Plate, parallell center point The choice for an adjustable screen angle, the screen will be placed to the left/right of the center of the ProClip. Fits monitors with a vertical slot in

back. Install onto ProClip.

213035 Tilt Swivel Plate, angled 90°, centered Install onto a flat, horizontal surface. Fits monitors with a vertical slot in back.